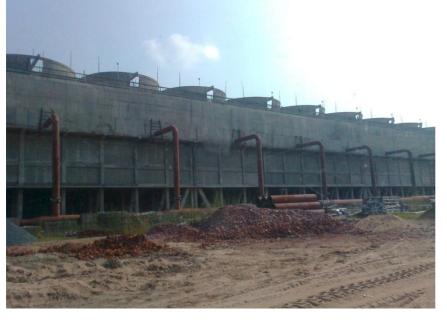

## **DESCRIPTION:-**

The project NTPC-Barh having 660 x 5 MW Capacity coal based Plant. Total project cost is around 15000 crores. The construction work has awarded to NEC,Power Mech ,Gammon India, Paharpur cooling tower,Durha Construction. We continuous supply our Grouting material ,Admixture for Turbine Installation, Cooling Tower ,Pocket Grouting etc.The performance and result of our product is very acceptable for NTPC as well as Russian consultant Alexandra M B.