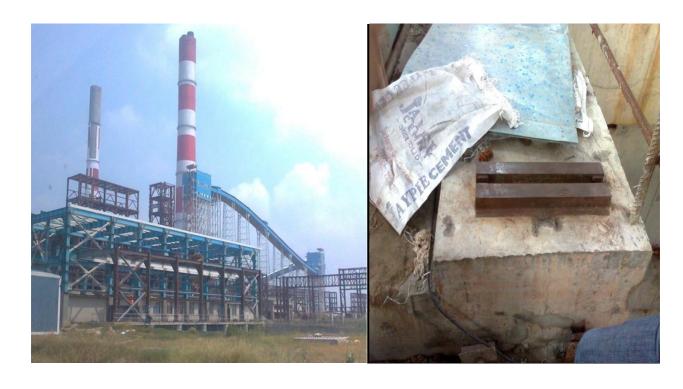

## **DESCRIPTION:-**

The project NTPC-Barh having 660 x 5 MW Capacity coal based Plant. Total project cost is around 15000 crores. The construction work has awarded to NEC,Power Mech ,Gammon India, Paharpur cooling tower,Durha Construction. We continuous supply our Grouting material ,Admixture for Turbine Installation, Cooling Tower ,Pocket Grouting etc.The performance and result of our product is very acceptable for NTPC as well as Russian consultant Alexandra M B.

Even we did the Sand and sound testing for grouting at bare plate where turbine will Install.

This is very big project so our consistent service and product performance will give the continuous business from NTPC.