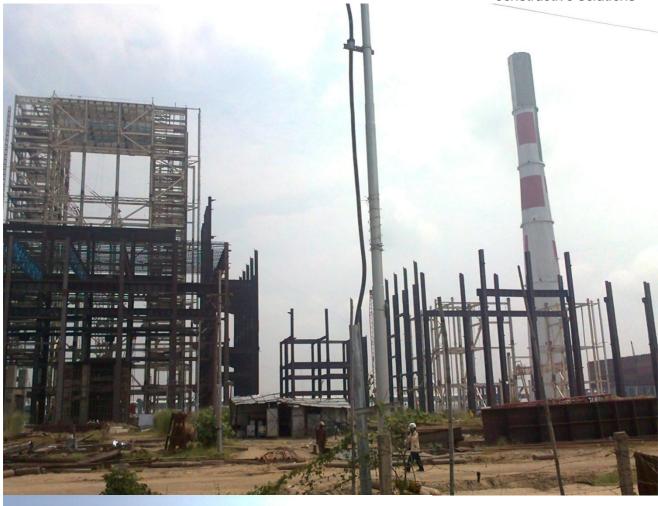

## **DESCRIPTION:-**

The project NTPC-Barh having 660 x 5 MW Capacity coal based Plant. Total project cost is around 15000 crores. The construction work has awarded to NEC,Power Mech ,Gammon India, Paharpur cooling tower,Durha Construction. We continuous supply our Grouting material ,Admixture for Turbine Installation, Cooling Tower ,Pocket Grouting etc.The performance and result of our product is very acceptable for NTPC as well as Russian consultant Alexandra M B.